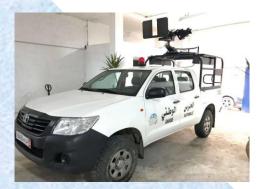

#### **BORDER PATROL VEHICLES**

Design, manufacture, layout, and installation of multi-weapon systems for specialized security force vehicles according to customer requirements

### • TUBULAR STEEL STRUCTURE

- ✓ Tubular steel structure designed according to each vehicle
- ✓ Table for weapon operator.
- ✓ Location Jerricane & Spare Wheel
- ✓ Bench for 2 people right and left with storage box.
- ✓ Arrangement for ammunition boxes.
- ✓ Rear cargo cover (Optional for Pick up).